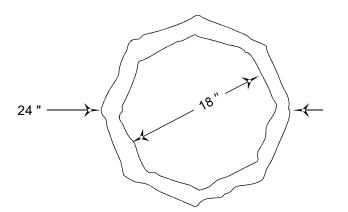

|                                                                       |            |                |     |               |            |     |         |                          | GENERAL NOTES |                    |
|-----------------------------------------------------------------------|------------|----------------|-----|---------------|------------|-----|---------|--------------------------|---------------|--------------------|
|                                                                       |            |                |     |               |            |     |         |                          |               | YES NO X           |
| HOOKS & LATTICE                                                       |            |                |     |               |            |     |         |                          |               |                    |
| A CARLSBAD MANUFACTURING COMPANY 1 (800) 896-0978 HooksandLattice.com |            |                |     |               |            |     |         |                          |               |                    |
| PRODUCT DESCRIPTION                                                   |            |                |     |               |            | SKU |         | PREPARED FOR             |               | APPROVAL SIGNATURE |
| Luna Planter                                                          |            |                |     | A85-IRR242207 |            |     |         | N/A                      |               |                    |
| DIMENSIONS                                                            | MATERIAL   | COLOR / FINISH | REP | DB            | DATE       | REV | ORDER # | PROJECT / SIDEMARK / IF# |               | APPROVAL DATE      |
| 24" x 22" x 7"h                                                       | Fiberstone |                |     | IG            | 11/21/2024 | 1   |         | N/                       | N/A           |                    |