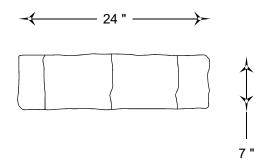

|                                                                       |            |                |     |               |            |     |         |                          | GENERAL NOTES |                    |
|-----------------------------------------------------------------------|------------|----------------|-----|---------------|------------|-----|---------|--------------------------|---------------|--------------------|
|                                                                       |            |                |     |               |            |     |         |                          |               | YES NO X           |
| HOOKS & LATTICE                                                       |            |                |     |               |            |     |         |                          |               |                    |
| A CARLSBAD MANUFACTURING COMPANY 1 (800) 896-0978 HooksandLattice.com |            |                |     |               |            |     |         |                          |               |                    |
| PRODUCT DESCRIPTION                                                   |            |                |     |               |            | SKU |         | PREPARED FOR             |               | APPROVAL SIGNATURE |
| Luna Planter                                                          |            |                |     | A85-IRR242207 |            |     |         | N/A                      |               |                    |
| DIMENSIONS                                                            | MATERIAL   | COLOR / FINISH | REP | DB            | DATE       | REV | ORDER # | PROJECT / SIDEMARK / IF# |               | APPROVAL DATE      |
| 24" x 22" x 7"h                                                       | Fiberstone |                |     | IG            | 11/21/2024 | 1   |         | N/                       | N/A           |                    |